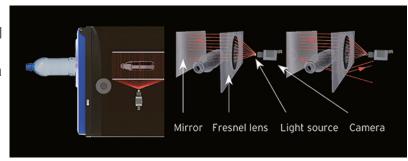

### How it works:

- Light source and the camera are placed in the same location.
- Fresnel lens align the light beams into a parallel way.
- Beams of light travel through the camera, bouncing on the mirror on the opposite side, and reflect them back towards the Fresnel lens.

- Beams of light that are not obstructed by the object, pass through the Fresnel lens again and are received by the camera.
- The video camera records a sharp silhouette without distortion of perspective, regardless of its position within the recording area.