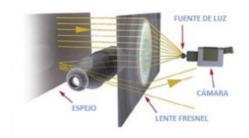

### How it works:

- Light source and the camera are placed in the same location.
- Fresnel lens align the light beams into a parallel way.
- Beams of light travel through the camera, bouncing on the mirror on the opposite side, and reflect them back towards the Fresnel lens.

- Beams of light that are not obstructed by the object, pass through the Fresnel lens again and are received by the camera.
- The video camera records a sharp silhouette without distortion of perspective, regardless of its position within the recording area.