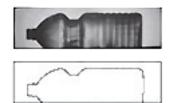

- Beams of light that are not obstructed by the object, pass through the Fresnel lens again and are received by the camera.
- The video camera records a sharp silhouette without distortion of perspective, regardless of its position within the recording area.

#### **EXACTLY RECOGNITION**

A unique lighting system and photo processing, creates a pattern perspective images without distortion and high contrast.